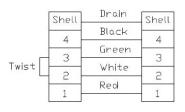

Cable to USB-A 2.0 Plug



The RS PRO series of waterproof metal USB-A connectors are a range of ruggedised IP68 connectors designed to be used outdoors or in harsher industrial environments. Designed to fit panel cut outs of 25.5mm the metal USB-A series also comes with rear potting on the panel mount connectors. This ensures your panel is still sealed to an IP68 rating even when the connector is unmated, and the sealing cap is not connected. The threaded mating allows for a secure connection while the Gold-plated contacts and USB Version 2.0 ensures 480Mbps data speeds.

## **Features & Benefits:**

- Nickel Plated Zinc Alloy Housing
- IP68
- Rear Potted
- Threaded Mating
- USB-A 2.0
- Speeds up to 480Mbps

# **Quality Standards**









# **Dimensional line drawings**

# 231-7937





Wiring Diagram



Recommend
Panel Cut-Out