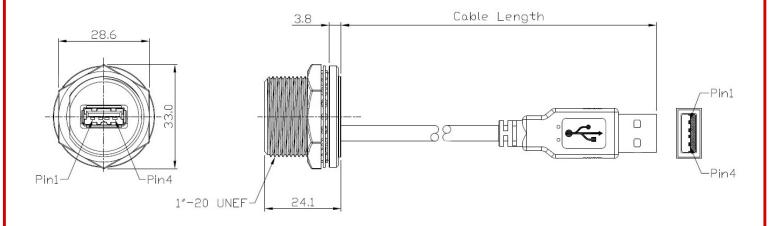

# **Dimensional line drawings**

# RS PRO IP68 USB-A 2.0 – Metal Panel Mount with 300mm Cable to USB-A 2.0 Plug

The RS PRO series of waterproof metal USB-A connectors are a range of ruggedised IP68 connectors designed to be used outdoors or in harsher industrial environments. Designed to fit panel cut outs of 25.5mm the metal USB-A series also comes with rear potting on the panel mount connectors. This ensures your panel is still sealed to an IP68 rating even when the connector is unmated, and the sealing cap is not connected. The threaded mating allows for a secure connection while the Gold-plated contacts and USB Version 2.0 ensures 480Mbps data speeds.