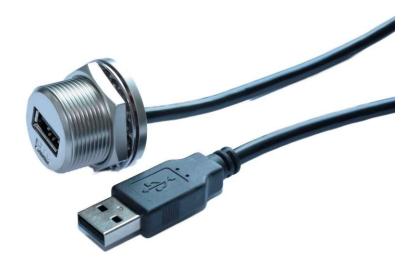

# RS PRO IP68 USB-A 2.0 – Metal Panel Mount with 300mm Cable to USB-A 2.0 Plug

The RS PRO series of waterproof metal USB-A connectors are a range of ruggedised IP68 connectors designed to be used outdoors or in harsher industrial environments. Designed to fit panel cut outs of 25.5mm the metal USB-A series also comes with rear potting on the panel mount connectors. This ensures your panel is still sealed to an IP68 rating even when the connector is unmated, and the sealing cap is not connected. The threaded mating allows for a secure connection while the Gold-plated contacts and USB Version 2.0 ensures 480Mbps data speeds.

## **Features & Benefits:**

- Nickel Plated Zinc Alloy Housing
- IP68
- Rear Potted
- Threaded Mating
- USB-A 2.0
- Speeds up to 480Mbps