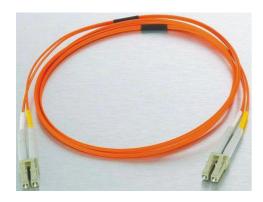

### **Datasheet**

# **Fibre Optic Cable Assembly**

#### RS Stock number 536-7213



## **Dimensions: (mm)**



**Connector:** SC Clips shall be mounted to the connector to make it duplex.

#### **Optical Performance** (IEC 61300-3-4):

Multimode (@ 1300nm)

Max. IL - 0.30dB Typical: 0.20dB **Singlemode:** (@1310nm and/or 1550nm)

Max. IL - 0.30dB Typical: 0.20dB Return Loss: >50dB

| Id No. | Description           | EA |
|--------|-----------------------|----|
| 1      | SC Connector          | 4  |
| 2      | SC Boots              | 4  |
| 3      | Identification Label  | 1  |
| 4      | 2.8 Duplex Cable (Lm) | 1  |
| 5      | Black Tape            | 2  |

- RoHS compliant
- Coiling Diameter of the Patchcord shall be greater than 200mm.

RS, Professionally Approved Products, gives you professional quality parts across all products categories. Our range has been testifi