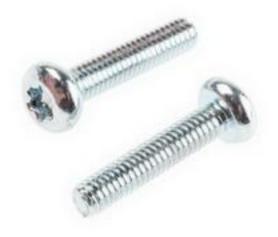

## RS Pro Passivated, Zinc Plated Steel Pan Head Tamper Proof Security Screw, 12mm Long RS Stock No: 482-7887

#### **Product Details**

RS Pro security screw measuring 12 mm, is made of steel with passivated zinc plated finish. This pan head screw comes with metric thread. The torx drive screw is tamper proof.

#### **Features and Benefits**

- Bright zinc plated and clear passivated steel
- Tamper proof
- Metric thread