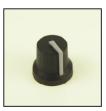

RS 7777344

Knob black white marker line 6mm splined RS 7777366

Knob black white marker line 6mm D

RS 7777338

Knob black green marker line 6mm splined RS 7777350

Knob black green marker line 6mm D

RS 7777340