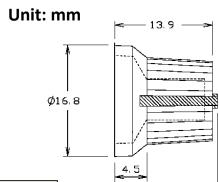

## **2 Colour Knobs**

RS Stock number 777-7334

RS 7777334

Knob black blue marker line 6mm splined RS 7777356

Knob black blue marker line 6mm D

RS 7777347

Knob black grey marker line 6mm splined RS 7777369

Knob black grey marker line 6mm D