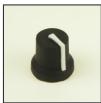

Knob black red marker line 6mm splined RS 7777362

Knob black red marker line 6mm D

RS 7777353

Knob black yellow marker line 6mm splined RS 7777375

Knob black yellow marker line 6mm D