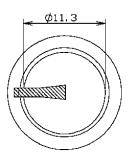

## **2 Colour Knobs**

RS Stock number 777-7334

RS 7777334

Knob black blue marker line 6mm splined RS 7777356

Knob black blue marker line 6mm D

RS 7777347

Knob black grey marker line 6mm splined RS 7777369

Knob black grey marker line 6mm D

RS 7777344

Knob black white marker line 6mm splined RS 7777366

Knob black white marker line 6mm D

RS 7777338

Knob black green marker line 6mm splined RS 7777350

Knob black green marker line 6mm D

RS 7777340

Knob black red marker line 6mm splined RS 7777362

Knob black red marker line 6mm D

RS 7777353

Knob black yellow marker line 6mm splined RS 7777375

Knob black yellow marker line 6mm D