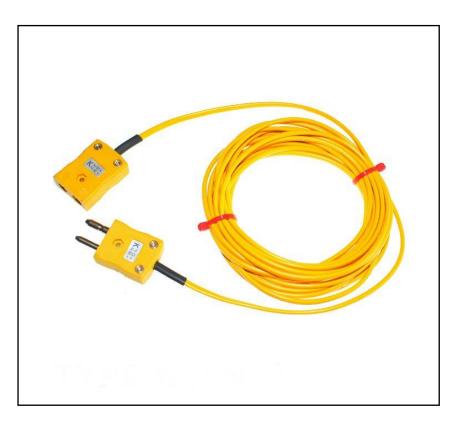

### **FEATURES**

- All round general purpose cable, both waterproof and very flexible
- Thermocouple terminating with a miniature plug & socket
- Type K thermocouple to ANSI MC96.1

# ANSI PVC INSULATED FLAT PAIR THERMOCOUPLE CABLE WITH STANDARD THERMOCOUPLE PLUG & SOCKET 3m

RS Stock No.: 2318471

RS Professionally Approved Products bring to you professional quality parts across all product categories. Our product range has

### **Product Description**

- Ideal for general purpose use
- All contacts are polarised to ensure correct connection
- Colour coded in accordance with ANSI specification

## **General Specifications**

| Thermocouple Type             | Type K                                         |
|-------------------------------|------------------------------------------------|
| Temperature Measurement Range | Cable: -10°C to 105°C                          |
|                               | Connectors: +200°C                             |
| Construction                  | PVC Insulated Thermocouple Cable with Standard |
|                               | Thermocouple Plug & Socket                     |
| Standards Met                 | ANSI MC96.1                                    |

## **Mechanical Specifications**

| Termination Type          | Standard plug & socket          |  |
|---------------------------|---------------------------------|--|
| Compensating Cable Length | 3m                              |  |
| Cable Insulation          | PVC insulated flat pair 7/0.2mm |  |