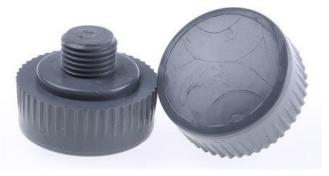

#### Soft Faced Hammers

- Soft faced hammers with which powerful blows may be struck without damage to materials, e.g. polished and treated surfaces during panel and equipment assembly
- All sizes have cellulosed ash handles
- Supplied fitted with two screw-on Nylon faces
- Serrations in the chrome- plated zinc head prevent the faces from loosening in use
- The Nylon face is highly water resistant
- Will not embrittle, and will withstand harsh hammering treatment. The other is a grey soft PVC face which is very resilient and shock absorbent for use on more delicate and fragile parts

## Specifications:

| Head Shape    | Round |
|---------------|-------|
| Face Material | PVC   |
| Head Diameter | 50mm  |