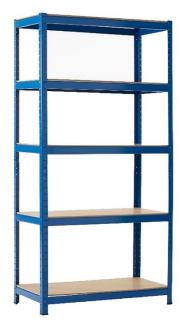

# RS Pro Starter Bay Shelving, 1800 mm x 900 mm x 600 mm

RS Stock No: 113-4513

Each boxed bay includes:

#### **Features and Benefits:**

Easy self-assembly
Steel frame
Particle board shelving
Interchange between full height or duel mid-height benches
Easy access to the stored items from all directions.
Load Capacity: 150 kg

### Three bay sizes available ( $H \times W \times D$ )

1800 mm x 900 mm x 300 mm : stock no.113-4511 1800 mm x 900 mm x 450 mm : stock no.113-4512 1800 mm x 900 mm x 600 mm : stock no.113-4513

**UDSWL Per Shelf 150Kg** 