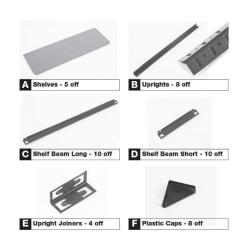

# RS Pro Starter Bay Shelving, 1800 mm x 900 mm x 600 mm

RS Stock No: 113-4513

Each boxed bay includes: