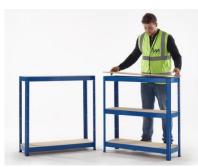

#### **Features and Benefits:**

Easy self-assembly
Steel frame
Particle board shelving
Interchange between full height or duel mid-height benches
Easy access to the stored items from all directions.
Load Capacity: 150 kg