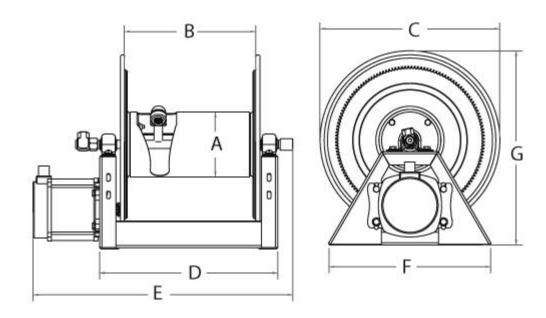

#### **Dimensions**

**ENGLISH** 

| А   | В   | С   | D   | Е         | F   | G         |
|-----|-----|-----|-----|-----------|-----|-----------|
| 159 | 305 | 445 | 441 | Crank:705 | 385 | Crank:460 |
|     |     |     |     | Elec:619  |     | Elec:476  |
|     |     |     |     | Air:264   |     | Air:476   |

All dimensions are in mm