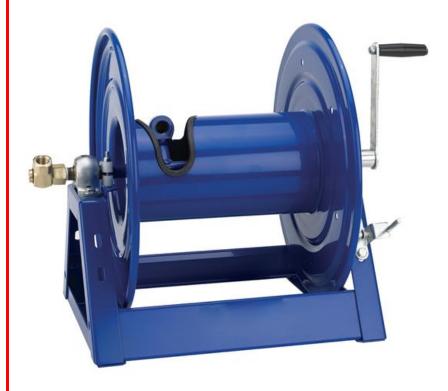

# Bare Direct Drive Reel for 60m x 12mm Hose

## Bare Direct Drive Reel for 60m x 12mm Hose

Heavy duty manual or motor rewind hose reel with a one piece A frame welded base. A open slot design drum and low profile outlet riser ensure smooth non kinking motion.