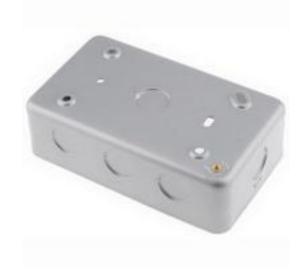

# RS Pro RS Metalclad Grey Matt Mild Steel Back Box, BS Standard, IP20, SURFACE mount, 2 Gangs RS Stock No: 361-1984

### **Product Details**

RS Pro back box has mild steel construction. This 2-gang back box in grey colour, has matte finishing for added durability. The IP20 rated device offers connection through BS standard. It is suitable for industrial, commercial and workshop applications.

#### **Features and Benefits**

- Mild steel construction
- Comes in matte grey finish
- BS standards

#### **Specifications: Colour Family** Grey **Colour Shade** Grey Colour Grey Depth 42 mm Earth Terminal Yes **Enclosure Rating IP20** Finish Matt **Fixing Standard** BS Height 86.5 mm **IP** Rating **IP20** Material Mild Steel Mounting Type Surface Mount Number of Gangs 2 Width 147 mm