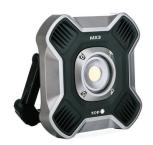

# RECHARGEABLE LED PORTABLE FLOODLIGHT

# **MX3 SERIES**

### **Key Features**

- High performance COB LED with rechargeable lithium ion battery
- 5-step dimming
- Compact and lightweight
- Vibration and impact resistant
- 50,000 hours LED lifespan, battery life up to 500 charges
- USB power bank function for emergency charging of mobile devices
- Indicator lights show battery level and charging status
- Swivel stand can rotate 180°
- Safety compliance, RoHS.