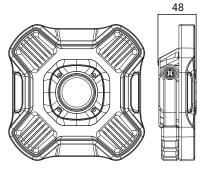

# RECHARGEABLE LED PORTABLE FLOODLIGHT





# **MX3 SERIES**





### **Key Features**

- High performance COB LED with rechargeable lithium ion battery
- 5-step dimming
- Compact and lightweight
- Vibration and impact resistant
- 50,000 hours LED lifespan, battery life up to 500 charges
- USB power bank function for emergency charging of mobile devices
- Indicator lights show battery level and charging status
- Swivel stand can rotate 180°
- Safety compliance, RoHS.

#### **Application**

Decks, Marinas, Docks, Ports, Warehouses

#### Material

Aluminium alloy LED front frame, polycarbonate diffuser and ABS plastic housing

#### **Protection Class**

IP54

#### Weight

0.7Kg





[mm]

## TECHNICAL SPECIFICATIONS



| BH Code | Туре | Main Voltage   | Power | ССТ   | Charging<br>Time | Ambient<br>Temp (Ta) | System<br>Lumen |
|---------|------|----------------|-------|-------|------------------|----------------------|-----------------|
| LAMX3FA | MX3  | 100V - 240V AC | 20W   | 5000K | 6 hrs            | -20°C ~ +50°C        | 2600lm          |

## **DIMMING SETTINGS**

| Brightness level | 100%    | 80%     | 60%     | 40%     | 20%    |
|------------------|---------|---------|---------|---------|--------|
| Lumens output    | 2600lm  | 2080 lm | 1560 lm | 1040 lm | 520 lm |
| Light run-time   | 1.5 hrs | 2 hrs   | 5 hrs   | 7 hrs   | 9 hrs  |