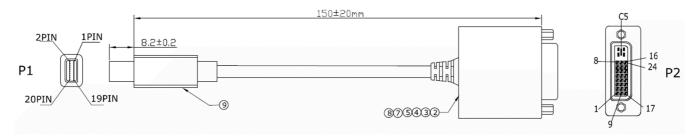

## RS PRO 15 cm Mini DisplayPort Male to DVI-D Female Adapter

Stock number: 182-8797

EN

Our RS PRO 15 cm Mini DisplayPort to DVI-D adapter comes with a 20 pin male connector mini DisplayPort connector to a DVI-D female.

The connector hoods are made from white ABS and come with dust caps to protect the connector, and a strain relief on the end of the hood to support the cable.

There are three different types of DVI cables which all share a common connector, DVI-A(analogue), DVI-D(digital) and DVI-I(integrated).