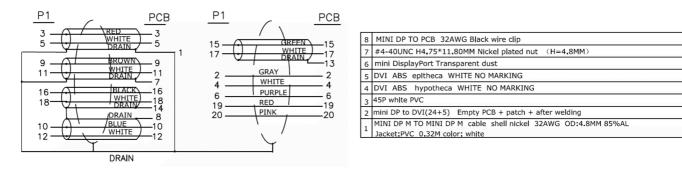

## RS PRO 15 cm Mini DisplayPort Male to DVI-D Female Adapter

Stock number: 182-8797

EN

Our RS PRO 15 cm Mini DisplayPort to DVI-D adapter comes with a 20 pin male connector mini DisplayPort connector to a DVI-D female.

The connector hoods are made from white ABS and come with dust caps to protect the connector, and a strain relief on the end of the hood to support the cable.

There are three different types of DVI cables which all share a common connector, DVI-A(analogue), DVI-D(digital) and DVI-I(integrated).