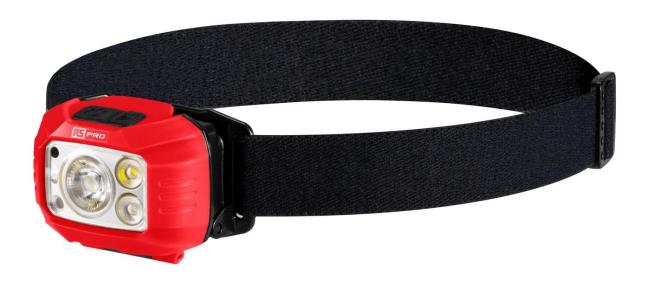

# **Dual Beam Sensor Headtorch**

#### **Product Features**

420 Lumen White LED
Spot beam, flood & red lighting modes
Motion sensor activation, or conventional switch
Stepless adjustable dimming for complete control over lumen output
SOS mode included
Durable material housing with IKo7 shock resistance
IP65 Dust proof & water resistance

**Battery:** 3 × AAA Alkaline Batteries (included) **Product Size:** Headlight 68.8 × 46.2 × 38.8mm

Adjustable headband with non-slip silicone lining

Product Weight: 89g