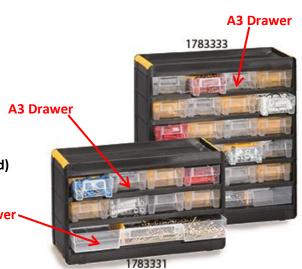

| RS Stock<br>No | Pack<br>Qty | No of Shelves | Unit Size<br>H x W x D mm | No of<br>Drawers  | Drawer Type External<br>Size H x W x D mm | Drawer Type Internal<br>Size H x W x D mm | No of Dividers    |
|----------------|-------------|---------------|---------------------------|-------------------|-------------------------------------------|-------------------------------------------|-------------------|
| 1783331        | 2           | 3             | 190 x 300 x 135           | A3 x 8<br>C3 x 1  | A3: 38 x 69 x 130<br>C3: 38 x 280 x 130   | A3: 32 x 60 x 105<br>C3: 32 x 275 x 105   | A3 x 5<br>C3 x 1  |
| 1783333        | 2           | 6             | 335 x 300 x 135           | A3 x 20<br>C3 x 1 | A3: 38 x 69 x 130<br>C3: 38 x 280 x 130   | A3: 32 x 60 x 105<br>C3: 32 x 275 x 105   | A3 x 10<br>C3 x 1 |
| 1783371        | 2           | 9             | 480 x 300 x 135           | A3 x 32<br>C3 x 1 | A3: 38 x 69 x 130<br>C3: 38 x 280 x 130   | A3: 32 x 60 x 105<br>C3: 32 x 275 x 105   | A3 x 15<br>C3 x 1 |
| 1783370        | 2           | 10            | 525 x 300 x 135           | E3 x 50           | E3: 38 x 55 x 130                         | E3: 32 x 45 x 105                         | E3 x 25           |