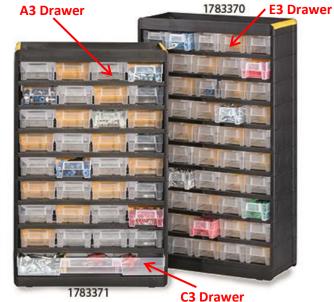

| RS Stock<br>No | Pack<br>Qty | No of Shelves | Unit Size<br>H x W x D mm | No of<br>Drawers  | Drawer Type External<br>Size H x W x D mm | Drawer Type Internal<br>Size H x W x D mm | No of Dividers    |
|----------------|-------------|---------------|---------------------------|-------------------|-------------------------------------------|-------------------------------------------|-------------------|
| 1783331        | 2           | 3             | 190 x 300 x 135           | A3 x 8<br>C3 x 1  | A3: 38 x 69 x 130<br>C3: 38 x 280 x 130   | A3: 32 x 60 x 105<br>C3: 32 x 275 x 105   | A3 x 5<br>C3 x 1  |
| 1783333        | 2           | 6             | 335 x 300 x 135           | A3 x 20<br>C3 x 1 | A3: 38 x 69 x 130<br>C3: 38 x 280 x 130   | A3: 32 x 60 x 105<br>C3: 32 x 275 x 105   | A3 x 10<br>C3 x 1 |
| 1783371        | 2           | 9             | 480 x 300 x 135           | A3 x 32<br>C3 x 1 | A3: 38 x 69 x 130<br>C3: 38 x 280 x 130   | A3: 32 x 60 x 105<br>C3: 32 x 275 x 105   | A3 x 15<br>C3 x 1 |
| 1783370        | 2           | 10            | 525 x 300 x 135           | E3 x 50           | E3: 38 x 55 x 130                         | E3: 32 x 45 x 105                         | E3 x 25           |