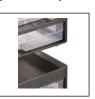

## **RS Pro Multi Drawer Professional Cabinet**

Plastic small parts storage cabinets with dividable drawers suitable for storing everyday small to medium sized components and fixings

- Stackable with positive location
- Wall mountable
- Ideal to be used on workbenches
- Plastic reinforced shelves
- The dipped cabinet top for keeping parts available when regularly required/ when components are in use.
- Drawer stops prevent drawers from falling out
- Each drawer has locations for dividers adding to the ease of component separation
- Units come with keyhole slots for wall mounting (fixings not supplied)
- Supplied complete with dividers and ID labels