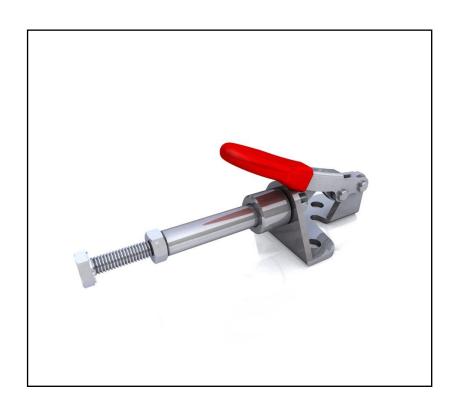

#### **FEATURES**

- Over Centre Locking Clamp
- Stainless Steel
- Vinyl Grip
- Clamping Spindle & Accessories Supplied
- Holding Force 50kg

## **Product Description**

Push Pull Toggle Clamp from RS PRO suitable for all work holding applications. Supplied with clamping spindles and accessories.

### **General Specifications**

| Туре | Toggle Clamp |
|------|--------------|
| Grip | Vinyl Grip   |

## **Mechanical Specifications**

| Stroke         | 16mm |
|----------------|------|
| Spindle        | M4   |
| Overall Length | 68mm |
| Holding Force  | 50kg |
| Weight         | 50g  |