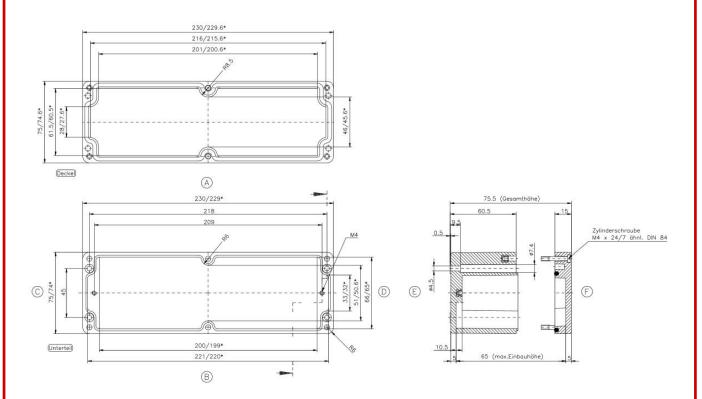

reference to EN 60068-2-75                                                      |
| Seal              | Silicon seal                                                                             |
| Temperature range | -50° up to +125°C                                                                        |
| Approvals         | ATEX, IEC Ex and EAC U-approved UL 508 A, Maritime Register of shipping, Lloyds register |

rspro.com

#### Features & Benefits:

- incl. in delivery: base, lid, seal, captive +/- stainless steel screws, 4 cooper plated earthing screws
- Ex-U approved enclosure for all chemical and hazardous atmospheres
- good UV resistance
- good chemical resistance
- halogenfree material
- watertight solution for outdoor and indoor application

#### **Dimensional line drawings**