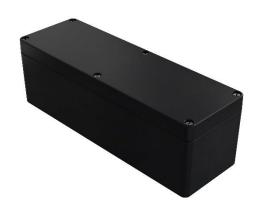

# RS PRO GRP Ex Polyester Enclosure black, IP66, ATEX

Stock No: 2131648

## **Technical Specifications:**

| Material          | Glasfibre reinforced polyester                                                           |
|-------------------|------------------------------------------------------------------------------------------|
| Colour            | RAL 9011, black                                                                          |
| Dimension         | 75 x 230 x 75 mm (HxWxL)                                                                 |
| IP rating         | IP66                                                                                     |
| NEMA              | 1, 3S, 4                                                                                 |
| Impact resistance | IK 08 in reference to EN 60068-2-75                                                      |
| Seal              | Silicon seal                                                                             |
| Temperature range | -50° up to +125°C                                                                        |
| Approvals         | ATEX, IEC Ex and EAC U-approved UL 508 A, Maritime Register of shipping, Lloyds register |