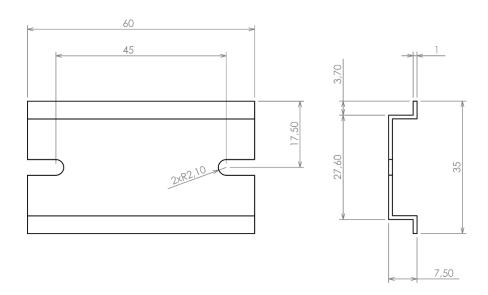

### **Mechanical Specifications**

| Height | 7.5 mm  |
|--------|---------|
| Width  | 35.0 mm |
| Length | 60 mm   |

All dimensions are given within +/-0,5mm tolerance