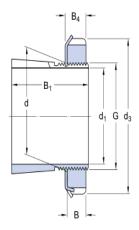

#### **Dimensional line drawings**

| $d_1$          | 30       | mm |
|----------------|----------|----|
| d              | 35       | mm |
| $d_3$          | 52       | mm |
| B <sub>1</sub> | 43       | mm |
| В              | 8        | mm |
| B <sub>4</sub> | 9        | mm |
| G              | M 35x1.5 |    |