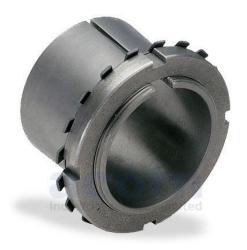

# **RS PRO Bearing Adapter Sleeve**

Stock No: 196-4132

#### **Features & Benefits:**

- Most commonly used method of locating bearings with a tapered bore onto a cylindrical shaft
- Easy to install
- Require no additional location on the shaft required
- Fitted with a slit that allows for easy mounting to increase flexibility
- Different Options available to suit many bearing variations
- Range of sizes available to accommodate oil injection