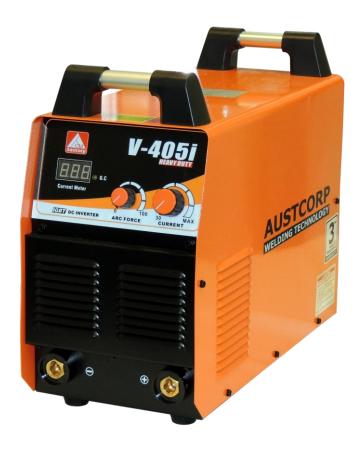

# Portable. Professional. Rugged. Affordable.

The inverter *V-405i* offers much more than you would expect from a welder this size. Weighing in at just under 13kg the Inverter *V-405i* is no lightweight contender. It packs the full punch of a heavyweight professional that you can take to the most demanding job sites. It can operate from a portable generator.

#### **FEATURES**

- Arc Force minimizes electrode sticking in the puddle without compromising arc stability or increased spatter.
- Automatic Hot Start boosts the current during starting to make striking an arc easier.
- Thermal overload protection with indicator light helps prevent machine damage if the duty cycle is exceeded or airflow is blocked.
- Inverter-based, DC power source has a simple-to-use operator interface providing only the necessary controls in a compact machine.

### V-405i Machine Only Includes:

- ➤ V-405i
- 2 PCS 35-50MM<sup>2</sup> MALE PLUG

\*Please note that the specification may vary within each country. Specifications are subjected to change without notice.