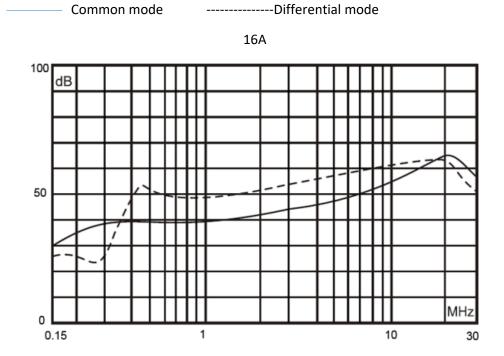

## **Power Line Filters**

**Electrical Schematic:** 

Insertion loss table(In 50ohm system according IEC/CISPR No.17)

RS Components – Buy this product from https://uk.rs-online.com/