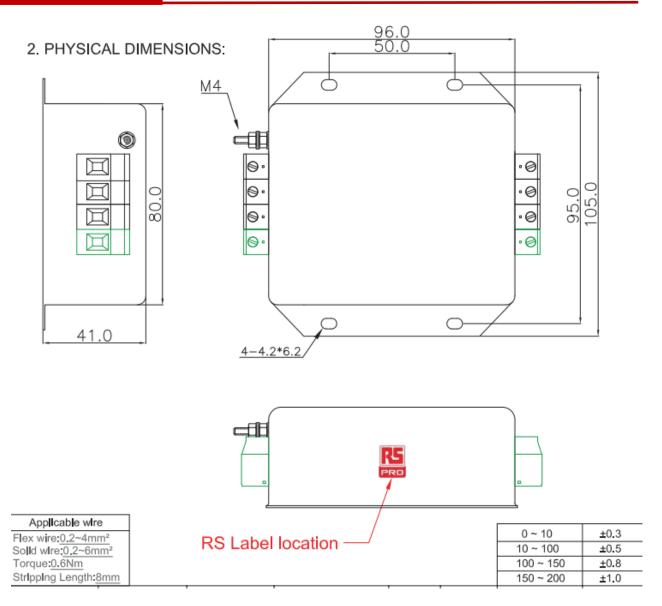

## **Physical Dimensions:**

## **Mechanical Specifications**

| size   | 96X80X41mm (L X W X H) |
|--------|------------------------|
| weight | 0.38kgs                |