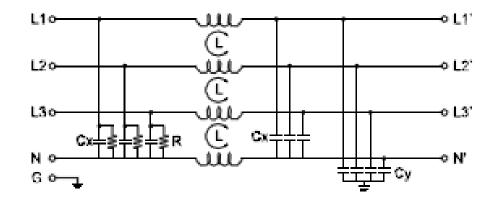

## **Power Line Filters**

**Electrical Schematic:** 

Insertion loss table(In 50ohm system according IEC/CISPR No.17)

RS Components – Buy this product from https://uk.rs-online.com/