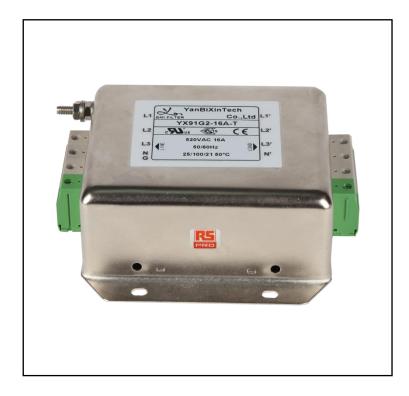

# RS PRO 16A 520 V ac, Chassis Mount Power Line Filter - 3 Phase

RS Stock No.: 237-8753,237-8754

RS Professionally Approved Products bring to you professional quality parts across all product categories. Our product range has been tested by engineers and provides a comparable quality to the leading brands without paying a premium price.

## **Mechanical Specifications**

| size   | 96X80X41mm (L X W X H) |
|--------|------------------------|
| weight | 0.38kgs                |