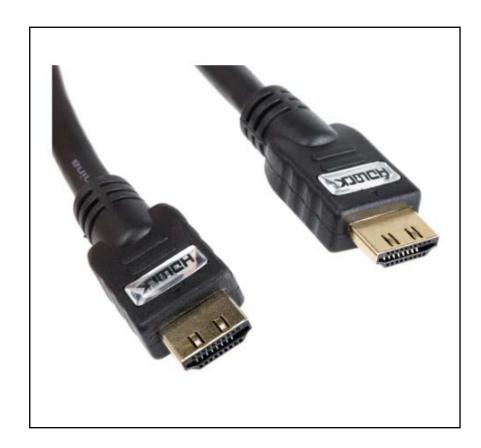

### **Product Description**

This RS PRO 5M HDMI (High definition multimedia interface) Cable is a Male to Male Ethernet cable is gold plated and designed to lock the connectors for a more secure connection, but is easily disengaged. Supporting high-quality video and audio with 24k gold plated copper contacts that resist corrosion and an optimum connection. HDMI cables that are of higher grade or thicker cables have a tendency of falling out of the socket. This cable is able to attach to the chassis, meaning it can provide a more secure connection without being loose or unplugged. The HDMI cable is ideal for use with 4K Ultra HD TV.

#### **General Specifications**

| Cable Type            | HDMI to HDMI                                                              |  |
|-----------------------|---------------------------------------------------------------------------|--|
| Connector A           | Male HDMI                                                                 |  |
| Connector A Gender    | Male                                                                      |  |
| Connector A Type      | HDMI                                                                      |  |
| Connector B           | Male HDMI                                                                 |  |
| Connector B Gender    | Male                                                                      |  |
| Connector B Type      | HDMI                                                                      |  |
| Maximum Resolution    | 4K ultra HD                                                               |  |
| Outer Sheath Material | PVC                                                                       |  |
| Sheath Colour         | Black                                                                     |  |
| Applications          | Computer Monitors, Digital Broadcasting, Blu-Ray Players, Gaming Consoles |  |