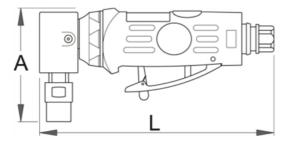

### **Technical Data**

|        | L   | Α  | ů   |    | 200 |   |
|--------|-----|----|-----|----|-----|---|
| 617732 | 162 | 76 | 740 | 1F | 1   | - |

## Packaging data

|            | Retail tool packaging |    |     |    |     |       | Transport package |    |    |     |
|------------|-----------------------|----|-----|----|-----|-------|-------------------|----|----|-----|
|            | L                     | Α  | В   | С  | ı   | elle- | A1                | B1 | C1 | ili |
| 61773<br>2 | 162                   | 95 | 200 | 55 | 810 | 1     | -                 | -  | -  | _   |