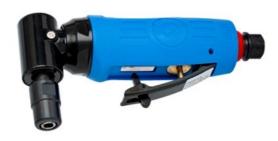

# Pneumatic angle die grinder - 1516A

## Advantages:

- this angle edition enables access to difficult-to-reach places which normal grinders cannot reach
- safety lever which prevents accidental turn-on
- simple clamping of thin cut-off wheels(grinding/polishing pins) and other parts/ extensions
- extreme power based on size
- small and compact tool
- continuously variable regulation of rpm

#### Usage

- precise grinding
- full grinding
- tool industry
- car industry
- · aircraft industry
- cleaning of welds
- cleaning of concrete and wall surfaces
- cleaning of wooden surfaces
- removal of colors and varnish
- removal of rust
- grinding of bearings
- grinding of motor valves
- grinding of gears and coils
- various other surfaces