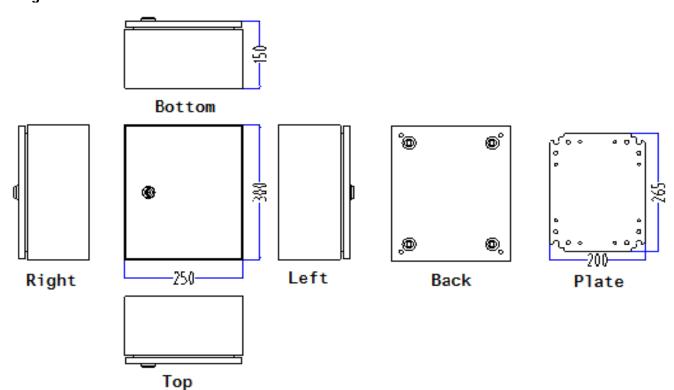

**Door Lock Type: Single Lock System** 

**Door Type: Plain** 

Dimensions: 300 x250 x 150mm

External Height: 300 mm

External Width: 250 mm

Thickness: 1.2mm for enclosure & door

Chassis Plate: Zinc coated steel 1.5mm