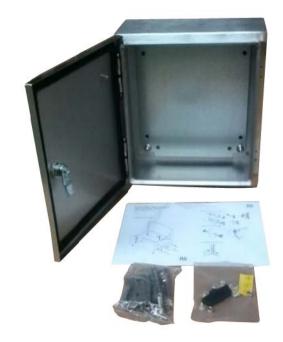

**ENGLISH** 

**Package Contain:** 

1 x Enclosure

1x Chassis Plate

1 x Lock

1 x Fixing accessories

**Product Specification:** 

Material: AISI304

**Door Lock Type: Single Lock System** 

**Door Type: Plain** 

Dimensions: 300 x250 x 150mm

External Height: 300 mm

External Width: 250 mm

Thickness: 1.2mm for enclosure & door

Chassis Plate: Zinc coated steel 1.5mm