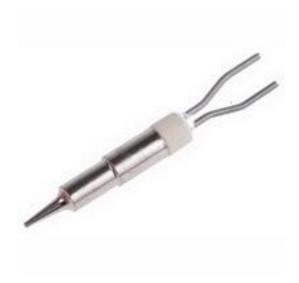

**ENGLISH** 

**Datasheet** 

**RS Pro Soldering Iron Tip** 

RS Stock No: 684-204

## **Product Details**

RS Pro soldering iron tip is suitable for use with Engel B50, S50 and B50-A soldering irons. The separation from mains supply eliminates voltage spikes/surges and absence of earth allows use on isolated/floating components. Its nominal power is equivalent to 35 W irons. It reaches 350°C operating temperature within 7 seconds and has two light fittings mounted on tip holder, provides illumination of soldering area.

## **Specifications:**

For Use With Engel B50; S50 & B50-A Soldering Irons