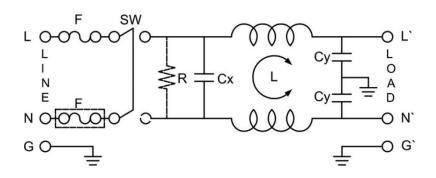

**Electrical Specifications**

| Rated Voltage Max.  | 250VAC,50/60Hz                     |
|---------------------|------------------------------------|
| Operating frequency | DC to 400Hz                        |
| Rated currents      | 6A@40°C                            |
| Hipot Rating        | L-N 1450VDC, L/N-G 2000VAC/2250VDC |

#### **Protection Category**

according to IEC 60529 IP40

## **Power Line Filters**



## **Approvals**

| Declarations | CUL;TUV;CQC;CE                                                       |
|--------------|----------------------------------------------------------------------|
|              | UL1283, CSA C22.2 No.8; IEC/EN 60939,;<br>CQC GB 15288/GB 15287-2008 |

## **Physical Dimensions:**



## **Power Line Filters**



#### **Electrical Schematic:**



### Insertion loss table(In 50ohm system according IEC/CISPR No.17)

Common mode ------Differential mode



packaging