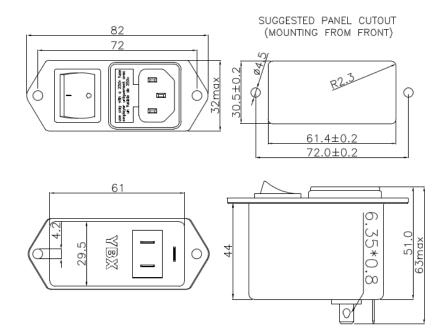

#### **Mechanical Specifications**

| size   | 62X61X29.5mm (L X W X H) |
|--------|--------------------------|
| weight | 0.091kgs                 |

## **Physical Dimensions:**