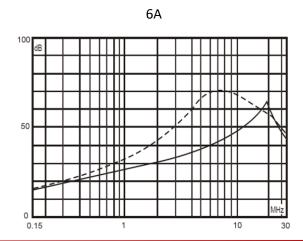

### Insertion loss table(In 50ohm system according IEC/CISPR No.17)

Common mode ------Differential mode

packaging