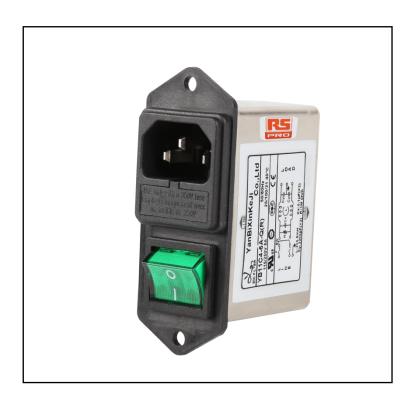

### **FEATURES**

- Rated currents up to 10A
- 2-pole rocker switch
- Single or dual-fuse holder
- Compact design with optimal shielding

#### **Product Description**

- Portable electrical and electronic equipment
- Single-phase power supply , switch-mode power supply
- Medical equipment
- Small and medium-sized machines and household equipment etc