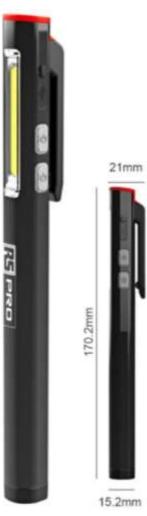

2m drop resistant

**Battery:** 3.7v 700mAh Li-ion battery **Product Size:** 170.2 x 15.2 x 21mm

**Product Weight:** 60g

**Operation:** Switching sequences

Lower Switch:- Flashlight > Floodlight Low > Floodlight High > Off