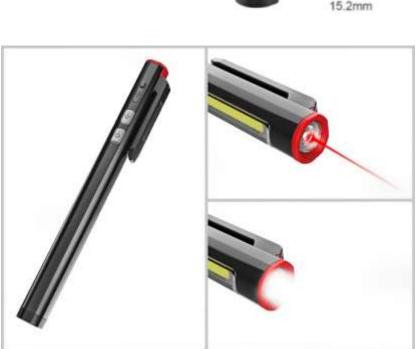

#### **Product Features**

High Quality 315 Lumen White COB LED, 6500k Additional 100 Lumen SMD LED flashlight, 6500k

Laser pointer in the top

Durable anodized machined aluminium construction

Strong magnet on the pocket clip and base Rechargeable high quality 3.7v 700mAh Li-ion

Top Switch:- Laser Pointer

When On in any mode for more than 5 seconds, next press will turn off. Memory Switch - Next time switched on will return to last mode used.