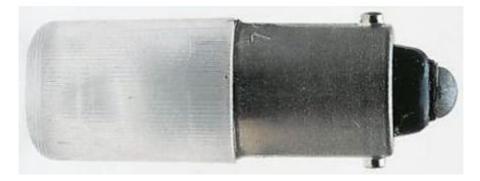

## Datasheet Clear Neon Indicator Lamp

RS Stock number 655-9334

## Dimensions: (mm)

| Structure     |         | Design Characteristics |                    |
|---------------|---------|------------------------|--------------------|
| Bulb Type     | T10x30  | Voltage                | 220/250V           |
| Bulb Diameter | 10.0Max | Amperage               | 1.8mA <u>+</u> 10% |
| Length        | 30.0Max | Brightness Level       | High               |
| Base Type     | Ba9s    | Gas Type               | Neon- gas Filled   |
|               |         | Life Hours             | 50000Hours         |