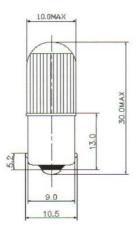

## Dimensions: (mm)

| Structure     |         | Design Characteristics |                    |
|---------------|---------|------------------------|--------------------|
| Bulb Type     | T10x30  | Voltage                | 220/250V           |
| Bulb Diameter | 10.0Max | Amperage               | 1.8mA <u>+</u> 10% |
| Length        | 30.0Max | Brightness Level       | High               |
| Base Type     | Ba9s    | Gas Type               | Neon- gas Filled   |
|               |         | Life Hours             | 50000Hours         |