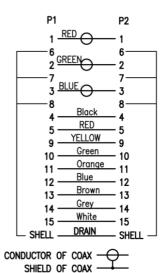

- 1. MATERIAL
- 1.1 CABLE(28#): [(7/0.12BC+FPE)\*3+7/0.12BC+AL]+7/0.12BC\*9C+AL+7/0.12BC+B(96/0.12ALM)+PVC6.8 (BLACK).
- 1.2 HIGH DENSITY D´—SUB 15 MÀLÉ: BLUE INSULATION, GOLD´FLASH CONTACTS, NICKEL PLATED SHELL.
- 1.3 FERRITE CORE: Ø14.2 X Ø9.5 X 28.5mm.
- 1.4 ALL HOOD: BLACK PVC.
- 1.5 THUMB SCREW(2.3\*46MM) TO BE MOLDED BLACK PVC.
- 1.6 ALL COMPONENTS ARE ROHS COMPLIANT.
- 2. ELECTRICAL
- 2.1 100% OPEN AND SHORT TEST
- 2.2 HI-POT: DC200V/0.01S
- 3. PACKING
  - 3.1 EACH CABLE IN A PE PACKAGE.