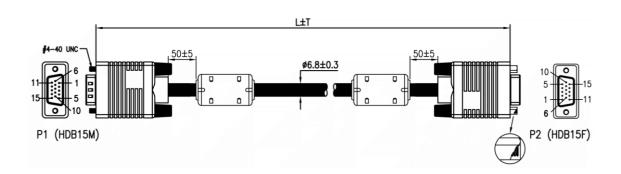

## RS PRO 2m VGA/SVGA HD15 Male to Female Cable - Black- 5 Pack

Stock number: 2513257

EN

Our RS PRO 2 metre monitor extension cable comes with a high density 15 pin male to a high density 15 pin female connectors which are commonly known as a VGA or SVGA connector. It has all pins connected and ferrites at each end of the cable which help to cut out interference. The jacket and the connector hoods are made of black PVC.

The female connector comes with attached hex nuts so the that cable can be locked into a male connector, this stops the risk of the connection coming apart and causing connection issues. The SVGA connector is one of the most common video connectors found on computers. SVGA is an analogue signal which is slowly being replaced by digital cables such as HDMI and DisplayPort.

- 1. MATERIAL
- 1.1 CABLE(28#): [(7/0.12BC+FPE)\*3+7/0.12BC+AL]+7/0.12BC\*9C+AL+7/0.12BC+B(96/0.12ALM)+PVC6.8 (BLACK).
- 1.2 HIGH DENSITY D´—SUB 15 MÀLÉ: BLUE INSULATION, GOLD´FLASH CONTACTS, NICKEL PLATED SHELL.
- 1.3 FERRITE CORE: Ø14.2 X Ø9.5 X 28.5mm.
- 1.4 ALL HOOD: BLACK PVC.
- 1.5 THUMB SCREW(2.3\*46MM) TO BE MOLDED BLACK PVC.
- 1.6 ALL COMPONENTS ARE ROHS COMPLIANT.
- 2. ELECTRICAL
- 2.1 100% OPEN AND SHORT TEST
- 2.2 HI-POT: DC200V/0.01S
- 3. PACKING
  - 3.1 EACH CABLE IN A PE PACKAGE.