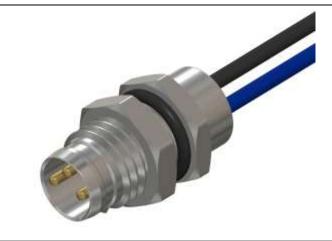

## **RS PRO M8 Male Rear Panel Mount 3 Pin Connector**

Part No: 2017205

## **Technical Specifications:**

| Rated Operational Voltage | 60 V            |
|---------------------------|-----------------|
| Current Rating            | 3 A             |
| Insulation Resistance     | ≥100 MΩ         |
| Temperature Range         | -25° +75°C      |
| Coding                    | A-Coded         |
| Degree of Protection      | IP67            |
| Mounting                  | Rear (M8 x 1)   |
| Housing Material          | Brass Ni Plated |
| Contact                   | Cu-Zn           |
| Contact Plating           | Gold Flash      |
| Contact Carrier           | Nylon 66        |
| O-ring                    | Neoprene        |
| Pole                      | 3               |
| Clamp Nut                 | M8 x 1          |