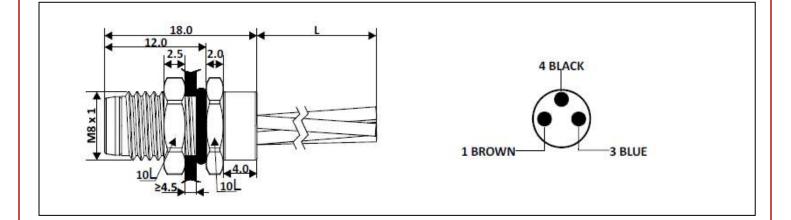

## **Technical Specifications:**

| Rated Operational Voltage | 60 V            |
|---------------------------|-----------------|
| Current Rating            | 3 A             |
| Insulation Resistance     | ≥100 MΩ         |
| Temperature Range         | -25° +75°C      |
| Coding                    | A-Coded         |
| Degree of Protection      | IP67            |
| Mounting                  | Rear (M8 x 1)   |
| Housing Material          | Brass Ni Plated |
| Contact                   | Cu-Zn           |
| Contact Plating           | Gold Flash      |
| Contact Carrier           | Nylon 66        |
| O-ring                    | Neoprene        |
| Pole                      | 3               |
| Clamp Nut                 | M8 x 1          |

| Cross Section of Wire | 0.25 sq.mm         |
|-----------------------|--------------------|
| Termination           | Partially Stripped |
| Cable length          | 500 mm             |