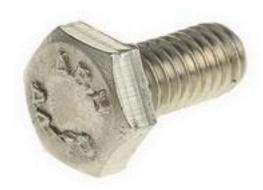

### RS Pro Plain Stainless Steel Hex M4 x 8mm Set Screw

RS Stock No: 263-2104

#### **Product Details**

RS Pro set screw measuring M4 x 8 mm, is made of plain A4 grade 316 stainless steel. This set screw with metric thread, features hexagon head and hex drive.

#### **Features and Benefits**

- Stainless steel A4 Hexagon head screws
- Metric thread
- · Features plain finish