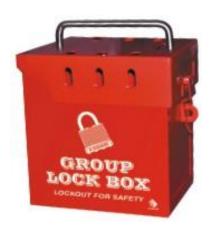

# 7 Lock Group Lock Box

RS, Professionally Approved Products, gives you professional quality parts across all products categories. Our range has been testified by engineers as giving comparable quality to that of the leading brands without paying a premium price.

#### Standard features:

- Team members may secure their assigned padlocks individually
- Keys of secured padlocks are placed inside the box
- · Keys are only released once all padlocks have been removed
- Can hold up to 7 locks
- Made of heavy duty steel, powder-coated for extra rust resistance
- 7 total lock holes (6 on lid, plus lockable clamp on front)
- When used for storage, can hold up to 40 padlocks