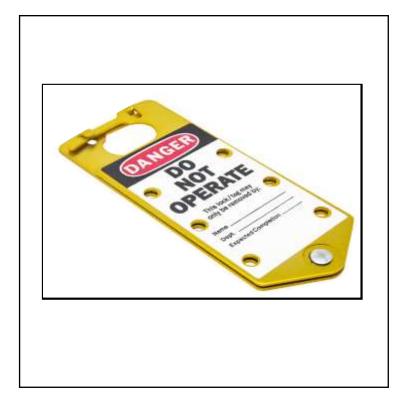

## **Product Description**

Labelled Lockout Golden Hasps combine the advantages of lockout tags and safety hasps in a single convenient product.

- The permanent front- and back-side labels on these Aluminium hasps include a write-on area that accepts pen, pencil and permanent marker
- Hasps allow multiple padlocks to secure a single lockout device.
- Equipping your employees with the proper lockout tools and warning devices can save lives, reduce lost employee time, and cut insurance costs