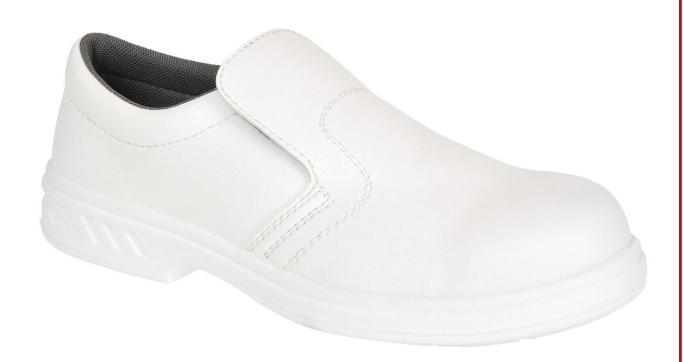

### **Product Information:**

Outstanding slip-on style ideal for medical and food industries. The easy to clean microfibre upper is practical, safe and durable. Steel toecap and excellent slip resistance.

### **Materials:**

Material Upper: Microfibre Material Outsole: PU

#### Features:

- CE certified
- Protective steel toecap
- Anti-static footwear
- Energy absorbing seat region
- Water resistant upper to prevent water penetration
- Slip resistant outsole to prevent slips and trips on ceramic and steel surfaces
- Fuel and oil resistant outsole
- Specially designed for Clean Room, Medical and Food Industries
- Padded collar for added comfort
- Self-cleaning outsole which prevents cross contamination