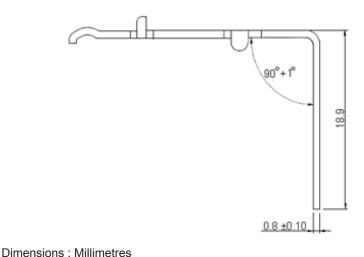

## **Specifications:**

Connector Type : Contact, Crimp

Use With : Modular Power Connectors

Current Rating : 25A
Contact Material : Copper
Contact Termination : Solder
Length : 28.8mm
Pin Length : 18.9mm

## **Diagram**