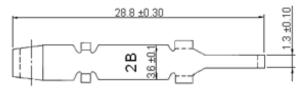

## **Specifications:**

Connector Type : Contact, Crimp

Use With : Modular Power Connectors

Current Rating : 25A
Contact Material : Copper
Contact Termination : Solder
Length : 28.8mm
Pin Length : 18.9mm

## **Diagram**