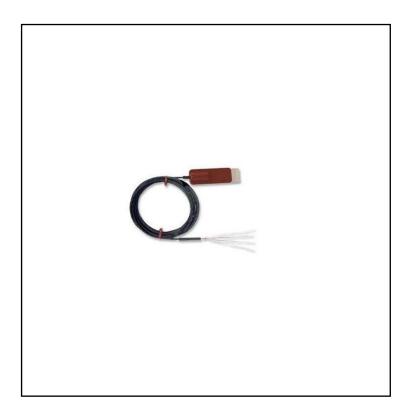

# SELF-ADHESIVE PATCH PT100 SENSOR WITH 4 WIRE 7/0.1mm PFA INSULATED OUTER JACKET 3m

RS Stock No.: 2318496

RS Professionally Approved Products bring to you professional quality parts across all product categories. Our product range has

## **Product Description**

Silicone rubber patch with self-adhesive foil backing, PFA insulated outer jacket

# **General Specifications**

| Sensor Type       | Silicone rubber patch with self-adhesive foil backing |  |  |
|-------------------|-------------------------------------------------------|--|--|
| Element           | Pt100                                                 |  |  |
| Cable Type        | PFA insulated outer jacket                            |  |  |
| Core / Strands    | 7/0.1mm                                               |  |  |
| Temperature Range | -50°C to +150°C                                       |  |  |
| Accuracy          | Class B                                               |  |  |

# **Mechanical Specifications**

| Patch dimensions  | L40 x W15mm x D5mm |  |  |
|-------------------|--------------------|--|--|
| Cable Length      | 3m                 |  |  |
| Cable Termination | Bare Tails         |  |  |
| Number of Wires   | 4                  |  |  |