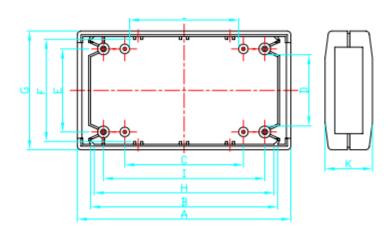

## ENGLISH

Dimensions: mm

| А | 190 |
|---|-----|
| В | 180 |
| С | 150 |
| D | 65  |
| E | 75  |
| F | 83  |
| G | 100 |
| Н | 176 |
| I | 168 |
| J | 140 |
| К | 40  |

RS, Professionally Approved Products, gives you professional quality parts across all products categories. Our range has been testified by engineers as giving comparable quality to that of the leading brands without paying a premium price.