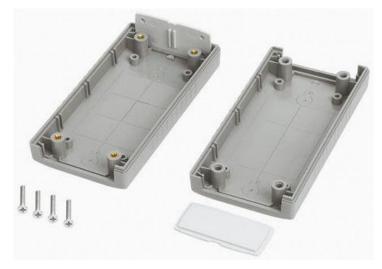

## Datasheet ABS Instrument Case, Grey, 190 x 100 x 40mm

RS Stock number 219-380

## **Description:**

Plastic enclosure, dark grey colour, made of heat resistant high-impact plastic UL-94V0. Provides protection against dust and moisture according to the standard IP54. Printed circuit boards may be horizontally or vertically mounted.

## **Specifications:**

Colour: Body Material: External Dimensions: IP Rating: Possibility of installation of printed circuit boards: Dark grey ABS 190 (length) x 100 (width) x 40 (height)mm IP54 Horizontally and vertically, racks and rails