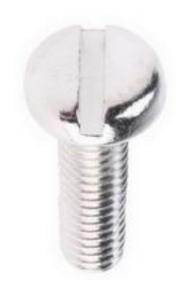

# RS Pro Nickel Plated Brass Pan Head Machine Screws, M3.5 x 12mm

RS Stock No: 482-8593

#### **Product Details**

RS Pro machine screw measuring M3.5 x 12 mm, is made of brass with nickel plated finish to resist tarnishing. This pan head screw comes with metric thread. The slotted drive screw meets DIN 85 standards.

#### **Features and Benefits**

- To DIN 85
- · Nickel plated finish to resist tarnishing
- Durable brass construction