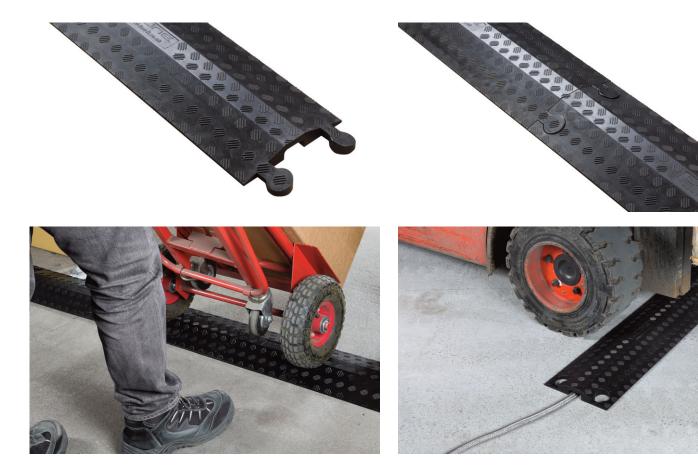

## Rigid Cable Protector lengths each have a simple and effective locking mechanism, so runs can be made in any length required.

The extremely durable polyurethane profiles can simply drop over cables up to 19.5mm outer diameter.

The anti-slip treads and tapered sides are pedestrian friendly, while the strength of these profiles can accept the heaviest vehicular loads permissible on UK roads.

- Made from high-grade polyurethane, extremely robust
- Join by interlocking male:female connectors
- Tapered design & non-slip treads for pedestrian traffic
- Can accept up to 11.5<sup>T</sup> Axle Weight i.e. all vehicular traffic
- · Durability gives exceptional value
- Fully safety tested, and certified to BS7671:2008