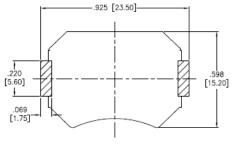

### **Dimensional line drawings**

RECOMMENDED PCB LAYOUT

.122 [3.10]

.598 [15.20]