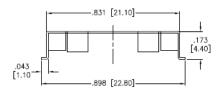

### **Dimensional line drawings**

RECOMMENDED PCB LAYOUT

.122 [3.10]

.598 [15.20]