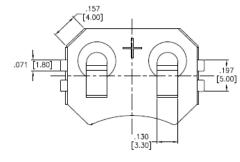

### **Dimensional line drawings**

RECOMMENDED PCB LAYOUT

.122 [3.10]

.598 [15.20]