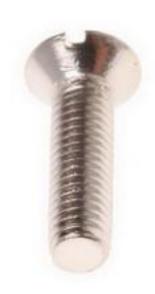

# RS Pro Nickel Plated Brass Oval Head Machine Screws, M3 x 12mm

RS Stock No: 482-9518

#### **Product Details**

RS Pro oval head machine screws is made of nickel plated brass to offer superior protection against tarnishing. The screw is of M3 thread size and 25.4mm long.

### **Specifications:**

| Drive Type           | Slot               |
|----------------------|--------------------|
| Finish               | Nickel Plated      |
| Head Shape           | Raised Countersunk |
| Material             | Brass              |
| Length               | 12 mm              |
| Thread Pitch         | 0.5                |
| Thread Size (Metric) | M3                 |
| Head Diameter        | 5.2 to 5.5 mm      |
| Head Height          | 2.35 mm            |
| Slot Depth           | 1.2 to 1.45 mm     |
| Slot Width           | 0.8 mm             |
| Specification        | DIN 964            |
|                      |                    |