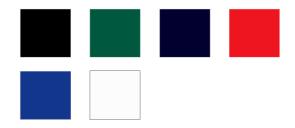

#### **General Specifications**

| Fabric            | 50% Cotton, 50% Polyester                  |
|-------------------|--------------------------------------------|
| Available Sizes   | S - 2XL                                    |
| Available Colours | Black, Green, Navy, Red, Royal Blue, White |
|                   | Olympic Polo Shirt                         |
|                   | Enzyme washed                              |
| Features          | Knitted collar                             |
|                   | Short sleeves                              |
|                   | Hemmed sleeves and shirt bottom            |