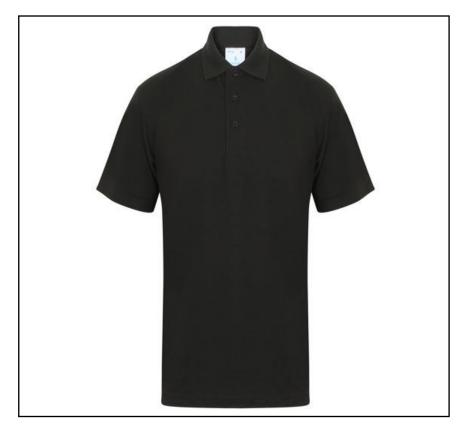

#### **Product Description**

The RS PRO Olympic Polo shirt is a smart and stylish polo shirt that has been enzyme washed. Short sleeved with 3 button opening at the neck. The comfortable knitted collar completes the Olympic styling.

## **Features**

- Enzyme Washed
- Hemmed sleeve & bottom
- 3 self-colours button placket
- Knitted collar