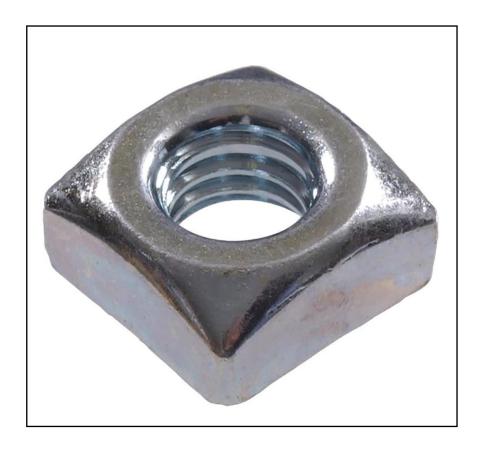

## **Square Nuts**

#### **Product Description**

Introducing the range of RS PRO Square Nuts, a high-quality fastener solution for connecting and tightening a bolt or screw in a wide range of applications. Each fastener is made from steel with a zinc coating, making them much more cost-effective than their stainless-steel counterparts, while still offering a high level of protection against surface rust and oxidisation.