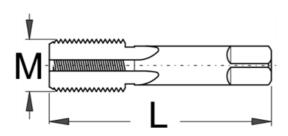

## **Technical Data**

|        | М                | Lenght | ů  | 7  | 200 |   |
|--------|------------------|--------|----|----|-----|---|
| 616080 | 9/16 x 20<br>TPI | 60,5   | 79 | 1E | 1   | - |