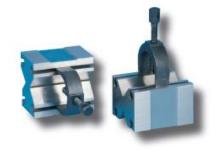

## ENGLISH

Vee Block Style: Type 2

- Manufactured from Chrome steel (40Cr)
- Hardness 60 HRC
- · Supplied in matched pairs with clamps
- Accuracy 0.005mm

| W<br>mm | H<br>mm | L<br>mm | D1<br>Max Capacity | D2<br>Max Capacity | Matched Pair<br>Accuracy | Paralism Of<br>Vee To Base |         |
|---------|---------|---------|--------------------|--------------------|--------------------------|----------------------------|---------|
| 64      | 45      | 70      | 39.6mm             | 31.1mm             | 0.005mm                  | 0.005mm                    | 0.005mm |
| 89      | 70      | 124     | 63.6mm             | 63.6mm             | 0.005mm                  | 0.005mm                    | 0.005mm |