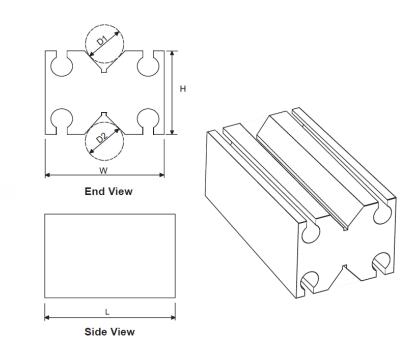

## ENGLISH

Vee Block Style: Type 2

- Manufactured from Chrome steel (40Cr)
- Hardness 60 HRC
- · Supplied in matched pairs with clamps
- Accuracy 0.005mm

| W<br>mm | H<br>mm | L<br>mm | D1<br>Max Capacity | D2<br>Max Capacity | Matched Pair<br>Accuracy | Paralism Of<br>Vee To Base |         |
|---------|---------|---------|--------------------|--------------------|--------------------------|----------------------------|---------|
| 64      | 45      | 70      | 39.6mm             | 31.1mm             | 0.005mm                  | 0.005mm                    | 0.005mm |
| 89      | 70      | 124     | 63.6mm             | 63.6mm             | 0.005mm                  | 0.005mm                    | 0.005mm |