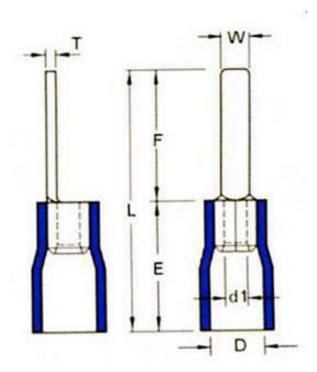

### ENGLISH

| Insulation Colour | Wire Range<br>Mm2/Awg   | Dimension (mm)                 |
|-------------------|-------------------------|--------------------------------|
| Blue              | 1.5-2.5mm2<br>/16-14AWG | 2.5/18.0/28.0/10.0/4.5/2.3/0.8 |