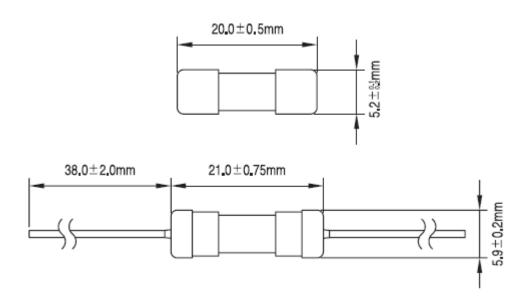

## **ENGLISH**

#### **Datasheet**

# Anti Surge T LBC Fuse, 250mA, 5x20mm

RS Stock number 563-738





### **Specifications:**

#### **Materials**

Glass body/nickel plated brass caps

Lead wire: Tin-lead plated copper, Diameter Ø0.8mm.

## **Interrupting Ratings**

35 amperes or 10 in rated current; whichever is greater.

## **Operating Temperature**

-55°C to + 125°C

RS, Professionally Approved Products, gives you professional quality parts across all products categories. Our range has been testified by engineers as giving comparable quality to that of the leading brands without paying a premium price.



# **ENGLISH**

# Drawing (mm):



#### **Electrical Characteristic:**

| Rated      | 1.5ln 2.1ln |     | 2.75 In |     | 4 In |     | 10 In |     |
|------------|-------------|-----|---------|-----|------|-----|-------|-----|
| Current    | MIN         | MAX | MIN     | MAX | MIN  | MAX | MIN   | MAX |
| 63mA~100mA | 60          | 2   | 200     | 10  | 40   | 3   | 10    | 300 |
|            | min         | min | ms      | sec | ms   | sec | ms    | ms  |
| 125mA~6.3A | 60          | 2   | 600     | 10  | 150  | 3   | 20    | 300 |
|            | min         | min | ms      | sec | ms   | sec | ms    | ms  |
| 8A~10A     | 30          | 2   | 600     | 10  | 150  | 3   | 20    | 300 |
|            | min         | min | ms      | sec | ms   | sec | ms    | ms  |