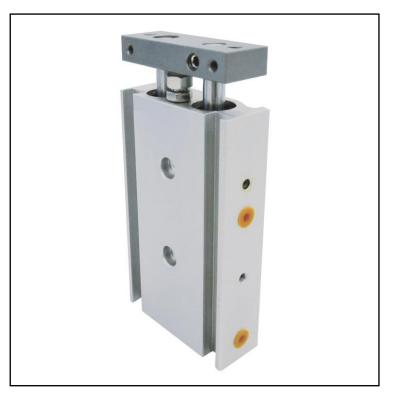

# RS PRO Twin Rod Cylinder

RS Stock No.: 2351146

## **FEATURES**

- Twin rod precision guided cylinder
- Slide bearing
- Double cylinder construction for increased force from a compact profile and good resistance to side loads
- Double acting, magnetic positioning

#### Features

- Twin rod precision guided cylinder
- Slide bearing
- Double cylinder construction for increased force from a compact profile and good resistance to side loads
- Double acting, magnetic positioning