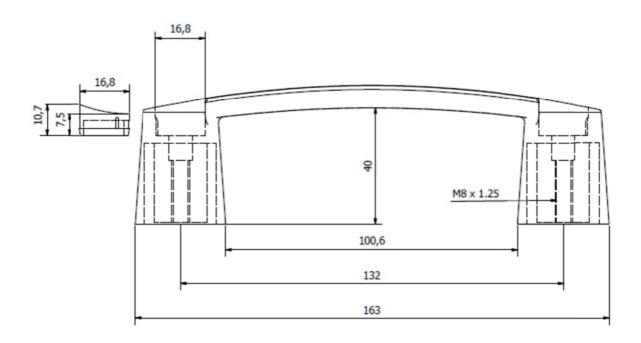

#### **Product Details**

RS Pro drawer handle measures 163 x 45 x 31 mm. This handle in black colour, is made of fibreglass reinforced nylon with matte finishing for added durability. The fixing centres are 132 mm apart.

## **Specifications:**

| Colour            | Black                       |
|-------------------|-----------------------------|
| Concealed Fixings | Yes                         |
| Finish            | Matte                       |
| Insert Material   | Brass                       |
| Material          | Fibreglass Reinforced Nylon |
| Thread Type       | M8                          |
| Fixing Centres    | 132 mm                      |
| Height            | 45 mm                       |
| Length            | 163 mm                      |
| Width             | 31 mm                       |
|                   |                             |

### **Nylon Bridge Handle**

With threaded brass inserts (M8) for fixing from below.

ENGLISH

Materials: 15% Glass-filled Nylon 6; Threaded Inserts CZ121 free cutting brass