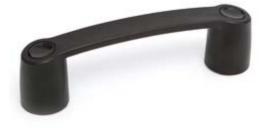

#### **Product Details**

RS Pro drawer handle measures 163 x 45 x 31 mm. This handle in black colour, is made of fibreglass reinforced nylon with matte finishing for added durability. The fixing centres are 132 mm apart.

### **Features and Benefits**

- Matte finish
- Push-in concealed fixings caps
- Durable construction