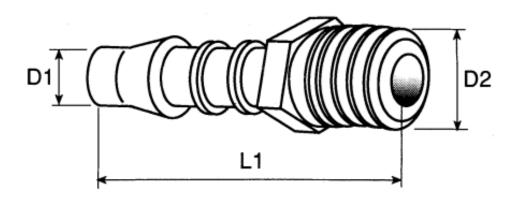

#### Straight Connector

These taper thread connectors have a taper screw on one end and a push-on hose connector on the other end. The hose sits securely due to the ribbing of the push-on connector. The 3 available thread types are coloured as followed, Metric taper thread (light grey), Whitworth pipe thread (anthracite) and NPT thread (black).

#### **Plastic Push Fittings**

- Polyamide, tough, lightweight, good impact and wear resistance
- Male BSPT, deep moulded ribs, allow use of hose clips, positive sealing

## Specifications:

| Hose Inner Diameter          | 8mm              |
|------------------------------|------------------|
| Coupling Connector Type      | Straight Coupler |
| Body Material                | Nylon            |
| Threaded Connection          | 3/8 in BSP Male  |
| Thread Size                  | 3/8in            |
| Coupling Gender              | Male             |
| Coupling Connector Direction | Straight         |
| Thread Gender                | Male             |
| Thread Standard              | BSP              |