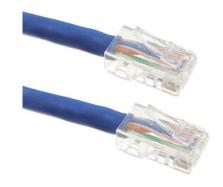

# RS PRO NETWORK PATCH CABLE, CAT 6, 550MHz, UTP, STRANDED MOD 8P8C PLUG TO PLUG 84" BLUE

Stock No: 2378613, 2378615

#### Material:

Plugs:

P1 & P2: RJ45, 8P8C, CAT 6 Plug, Long Body, Polycarbonate, Rated UL94V-0, Gold

plated Cable:

Cat 6, UTP 24 AWG X 4P, Stranded bare Copper, 550MHz

O.D.: 5.9mm ±0.15mm, UL & ETL verified, conforms