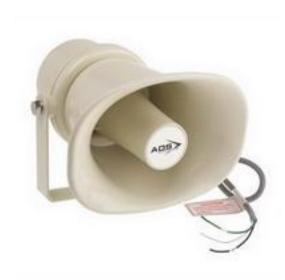

## RS Pro ABS RS Pro Horn Speaker, 10W, IP66

RS Stock No: 535-0322

#### **Product Details**

RS Pro ABS horn speaker is an economically priced and IP66 rated rectangular horn loudspeaker for speech use. It has maximum rated power of 10 W. The speaker is ideal for both indoor and outdoor use.

#### **Features and Benefits**

- 10 W rms output
- 100 V line
- 10 W, 5 W, 3 W and 1 W power taps
- ABS Weather-resistant, IP66 rated